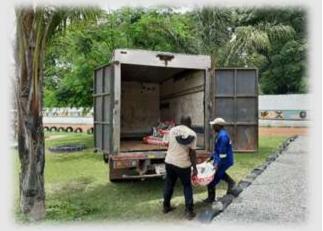

One Wednesday this term we were in town with many bags of fertilizer waiting for our truck. Eventually we got hold of the driver who thought it was Tuesday and that's why he hadn't come. He then told us his truck could not go to the rural areas to deliver the fertilizer so we were at the office with fertilizer for 10 families!

We were told the next day that Moses (who used to work at KBU) had a truck that could go to the houses and he was available to help us. From being stuck in town one morning to having all the fertilizer delivered by the following afternoon, God reminded us to keep trusting Him because He always has a plan. Hallelujah!

John and Moses loading the fertilizer ready to be delivered.

Schools in Zambia will re-open on 4<sup>th</sup> January 2021 to begin Term 1. The Arise Orphan Project continues to run all year round.

Thank you for reading our update on the work of Arise. If you have any questions or would like to further support us in any way, please do not hesitate to get in touch.