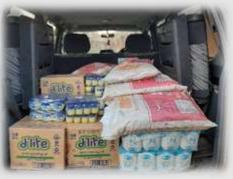

### **BUCKET APPEAL**

Every year we run a 'bucket appeal' where we raise money to buy a bucket and fill it with essentials for each of our families as a Christmas blessing. This year we have been overwhelmed by the generosity of people wanting to buy a bucket to bless someone else.

We have not only raised enough money to buy each family a bucket and fill it but also to buy each family a 3kg sack of soya pieces. This will provide a great source of protein for many meals. Some might even be given away to neighbours who are also in need.