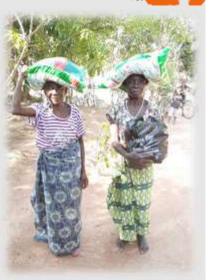

Ungi and Eunice with their bags of seed to plant

These two lovely ladies pictured above were not expecting us to help them with their field although they didn't know how God would provide for them. In faith they prepared their fields and God answered their prayers through Arise. Thank you for being part of this answer to prayer.